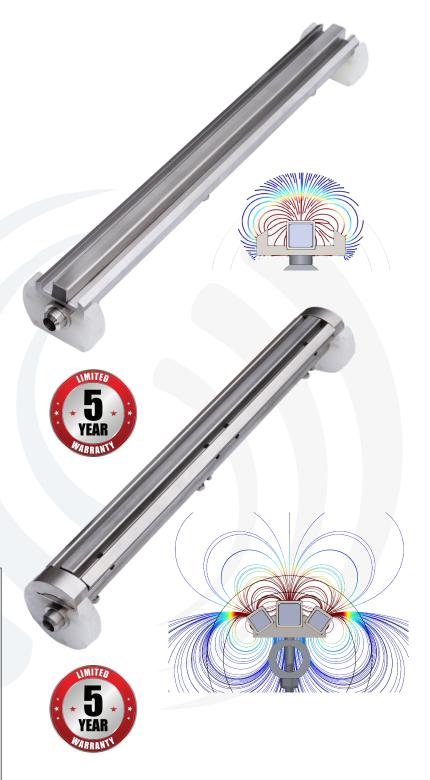

## SRM80-Bar™ TRM80-Bar™

Available in two basic models, magnet bars for 80 mm inside diameter targets have the following advantages:

- Designed using 3D finite element analysis software - for meeting your application requirements
- Carefully matched, high-strength magnets that are factory calibrated using an automated magnet bar measurement tool - for uniform coatings
- Fully encapsulated magnets and robust construction - for many years of trouble-free operation
- Long-life, multi-roller system for reliable sputter up, sputter down or offangle sputtering
- Magnetic positioning points that are easily set using simple tools - for easy uniformity adjustment
- A simple installation procedure with solutions for vertical installation and connecting to end blocks from other manufacturers