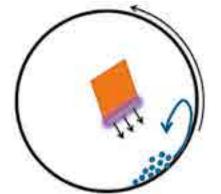

## Stella -Batch & Bulk Ware Coater

- AC glow discharge plasma treatment
- 🚽 2x PK 500 Magnetrons
- DC and unipolar pulsed power supplies
- Metallic and reactive oxide and nitride coatings
- Bulk ware coating in tumble drum

#### Substrates

- Bulk ware: 2 to 30 mm (spherical equivalent)
- ✓ Batch coating: 300 x 300 x 10 mm

#### **BENEFITS**

- Coating of small 3D substrates in bulk ware process
- Lowest cost on medium sized substrates and low volume batches
- Lowest cost on small substrates with high volume batches
- Simultaneous coating of both sides possible